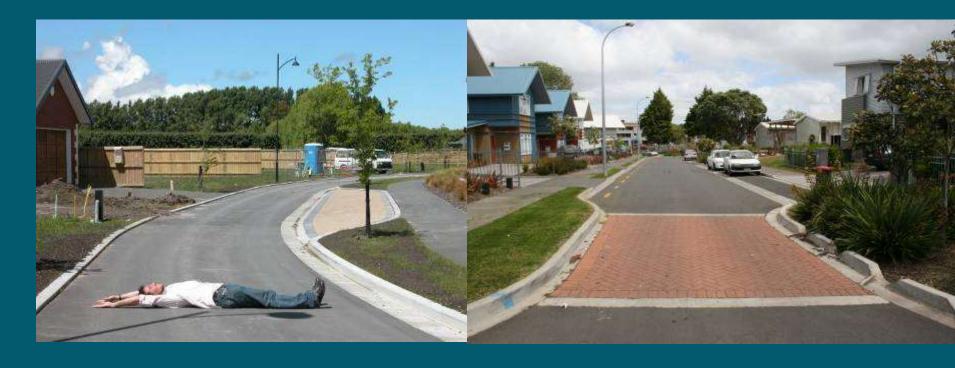

#### Reduce impervious surfaces

Narrow Road. Lincoln, Christchurch. Photo: Robyn Simcock Narrow Road, Talbot Park subdivision, Auckland. Raingarden on right treating road runoff and forming a traffic-calming feature