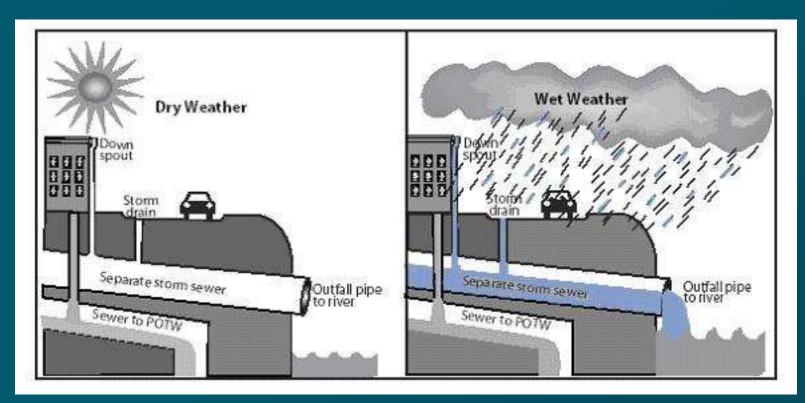

# ISWM Integrated Storm Water Management











## **CURRENT PRACTICE**

#### **COMBINED SEWER SYSTEM**



Source: CSO\_diagram\_US\_EPA

#### SEPARATE SEWER SYSTEM



Source: CSO\_diagram\_US\_EPA

#### **CURRENT PRACTICE**

A unique solution = PIPES

"one size fits all"

**Unidisciplinary = Pipeline engineer** 

## Many solutions working together = Integrated

"case-by-case"

Multidisciplinary

Preventive measures



Smassource
Many integrated solutions
inside plots

Large structural controls at urban level

#### Preventive measures

#### DECISIONS MADE AT THE PLANNING PHASE

#### For example:



#### For example:

#### Reduce impervious surfaces



Narrow Road. Lincoln, Christchurch. Photo: Robyn Simcock Narrow Road, Talbot Park subdivision, Auckland. Raingarden on right treating road runoff and forming a traffic-calming feature

#### For example:

#### Disconnect impervious surfaces



Adapted from Juanjo Galan. Aalto University

## **ISWM**Many in