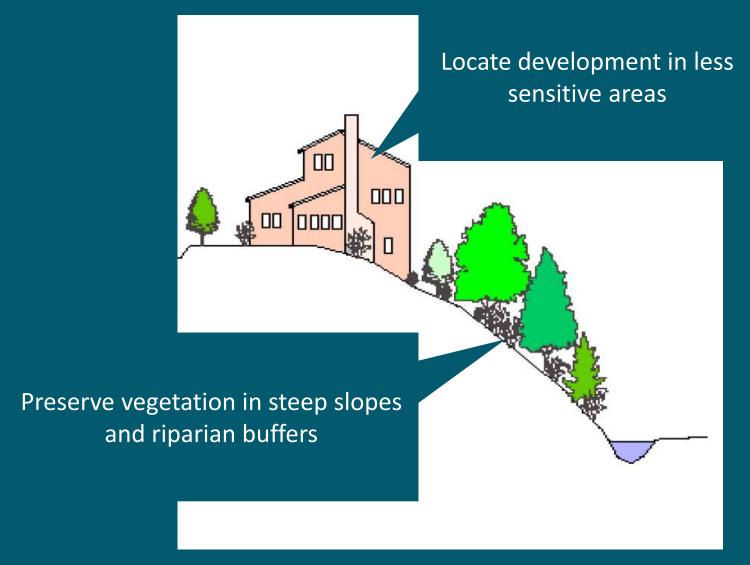

# ISWM Integrated Storm Water Management











## **CURRENT PRACTICE**

#### **COMBINED SEWER SYSTEM**



Source: CSO\_diagram\_US\_EPA

#### SEPARATE SEWER SYSTEM



Source: CSO\_diagram\_US\_EPA

#### **CURRENT PRACTICE**

A unique solution = PIPES

"one size fits all"

**Unidisciplinary = Pipeline engineer** 

## Many solutions working together = Integrated

"case-by-case"

Multidisciplinary

Preventive measures



Smassource
Many integrated solutions
inside plots

Large structural controls at urban level

#### Preventive measures

#### DECISIONS MADE AT THE PLANNING PHASE

#### For example:



#### For example:

#### Reduce impervious surfaces



Narrow Road. Lincoln, Christchurch. Photo: Robyn Simcock Narrow Road, Talbot Park subdivision, Auckland. Raingarden on right treating road runoff and forming a traffic-calming feature

#### For example:

#### Disconnect impervious surfaces



Adapted from Juanjo Galan. Aalto University

## **ISWM**Many integrated solutions

Preventive measures



Small source controls inside plots





### Many integrated solutions

Preventive measures



Small source controls inside plots



Large structural controls at urban level



Large structural controls in public spaces

Hammarby Sjöstad, Stockholm

**Case-by-case solutions** 

PROBLEM SOLUTION



### PORI



Source: City of Pori

#### SHORT-TERM SOLUTION EXAMPLE





Source: City of Pori

###