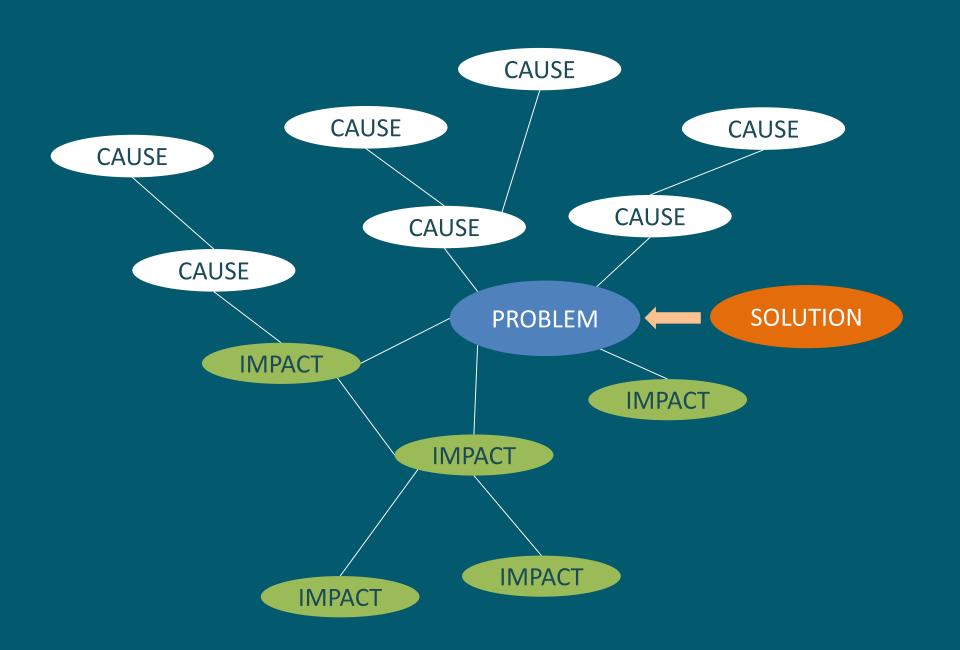

ban level

#### Preventive measures

#### DECISIONS MADE AT THE PLANNING PHASE

#### For example:



#### For example:

#### Reduce impervious surfaces



Narrow Road. Lincoln, Christchurch. Photo: Robyn Simcock Narrow Road, Talbot Park subdivision, Auckland. Raingarden on right treating road runoff and forming a traffic-calming feature

#### For example:

#### Disconnect impervious surfaces



Adapted from Juanjo Galan. Aalto University

## **ISWM**Many integrated solutions

Preventive measures



Small source controls inside plots





### Many integrated solutions

Preventive measures



Small source controls inside plots



Large structural controls at urban level



Large structural controls in public spaces

Hammarby Sjöstad, Stockholm

**Case-by-case solutions** 

PROBLEM SOLUTION



### PORI



Source: City of Pori

#### SHORT-TERM SOLUTION EXAMPLE





Source: City of Pori

#### SIDE EFFECT: SEDIMENTATION



## **Multidisciplinary solutions**

## STORMWATER MULTISECTORIAL COORDINATION GROUP



## STORMWATER MULTISECTORIAL COORDINATION GROUP



#### **TURKU's STORMWATER COORDINATION GROUP**

| DEPARTMENTS                  | MEMBERS |
|------------------------------|---------|
| Environmental Division:      |         |
| Environmental Protection     | 2       |
| City Planning Unit           | 2       |
| Design Unit                  | 2       |
| Building Control             | 2       |
| Property Management Division | 3       |
| Water Utility                | 2       |
| Waste Water Treatment Plant  | 1       |
| Emergency Services           | 1       |
| TOTAL