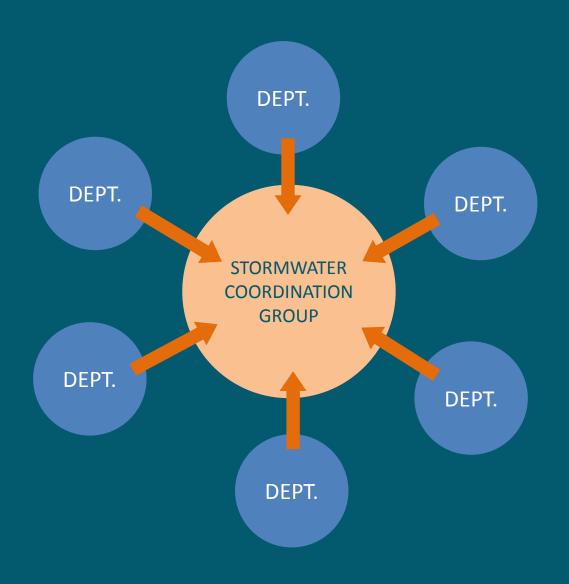

## STORMWATER MULTISECTORIAL COORDINATION GROUP

#### **TURKU's STORMWATER COORDINATION GROUP**

| DEPARTMENTS                  | MEMBERS |
|------------------------------|---------|
| Environmental Division:      |         |
| Environmental Protection     | 2       |
| City Planning Unit           | 2       |
| Design Unit                  | 2       |
| Building Control             | 2       |
| Property Management Division | 3       |
| Water Utility                | 2       |
| Waste Water Treatment Plant  | 1       |
| Emergency Services           | 1       |
| TOTAL                        | 15      |