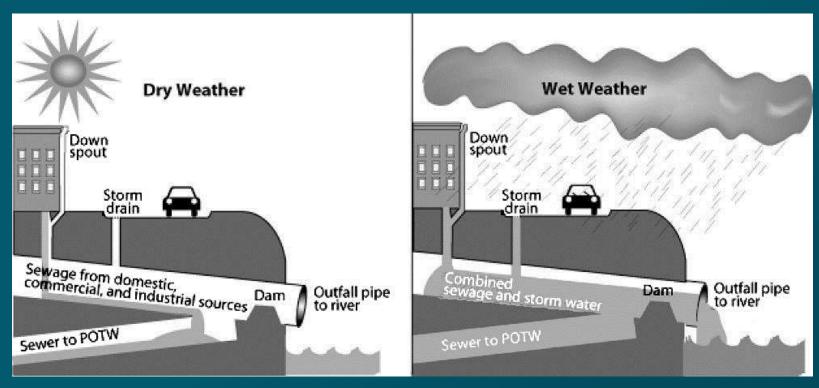

# ISWM Integrated Storm Water Management











## **CURRENT PRACTICE**

#### **COMBINED SEWER SYSTEM**



Source: CSO\_diagram\_US\_EPA

#### SEPARATE SEWER SYSTEM



Source: CSO\_diagram\_US\_EPA

#### **CURRENT PRACTICE**

A unique solution = PIPES

"one size fits all"

**Unidisciplinary = Pipeline engineer** 

## Many solutions working together = Integrated

"case-by-case"

Multidisciplinary

Preventive measures



Smassource
Many integrated solutions
inside plots

Large structural controls at urban level

#### Preventive measures

#### DECISIONS MADE AT THE PLANNING PHASE

#### For example:



#### For example:

#### Reduce impervious surfaces



Narrow Road. Lincoln, Christchurch. Photo: Robyn Simcock Narrow Road, Talbot Park subdivision, Auckland. Raingarden on right treating road runoff and forming a traffic-calming feature

#### For example:

#### Disconnect impervious surfaces



Ad